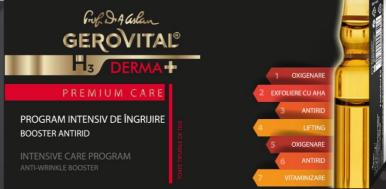

### PREMIUM CARE

Anti-wrinkle booster / All types of skin
It is designed as a kit with 7 ampoules, specific to the particular routine of every day of the week, each providing the benefits of a type of action in skincare.

1. Monday: Oxygenation 2. Tuesday: EXFOLIATION WITH AHA

3. Wednesday: Anti-wrinkle 4. Thursday: Lifting

5. Friday: Oxygenation

6. Saturday: Anti-wrinkle 7. Sunday: Vitaminizing