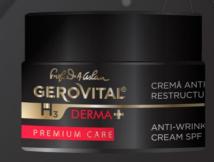

# ANTI-WRINKLE RESTRUCTURING CREAM SPF10

Booster for diminishing wrinkles By an action if "filler without a needle" with collagen and elastin, the wrinkles are reduced and the skin regains its firmness and elasticity.

### **Active ingredients:**

.Neodermyl® stimulates the synthesis of the structural proteins of the skin provind the cells a secure and pre-activated form of energy, specific essential amino acids and copper, a cofactor in the process of maturation of the collagen and elastin fibres. The association of liposoms with Hyaluronic Acid and stable Vitamin C, acts as a booster for the redensified effect, bringing an important input of ceramide.

Code: 479 50 ml