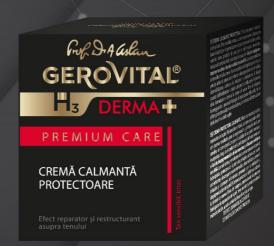

# SOOTHING PROTECTIVE CREAM

Repairing and restructuring effect on skin It ensures comfort of the skin after the treatment with Whitening gel and AHA Booster Exfoliant.

### **Active ingredients:**

Centerox stimulate the synthesis of the new fibers of collagen, promoting the repairing process of the skin, contributes to the reduction of wrinkles

**Code:** 477 50 ml

### Clinically proven efficacy:

- the transepidermal loss is reduced approximately with 67,48% after 8 days